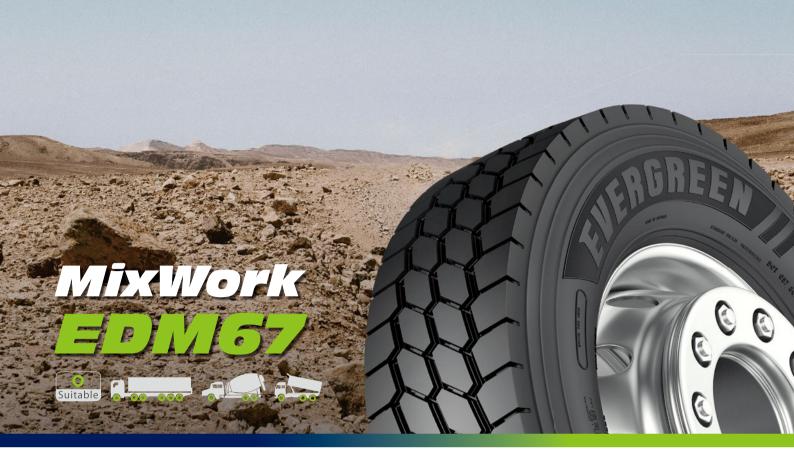

Half-open shoulder tread design with improved cap base formula for exceptional mileage and traction.

Innovational pattern with multi-step lugs design makes sure excellent traction and anti-wear performance.